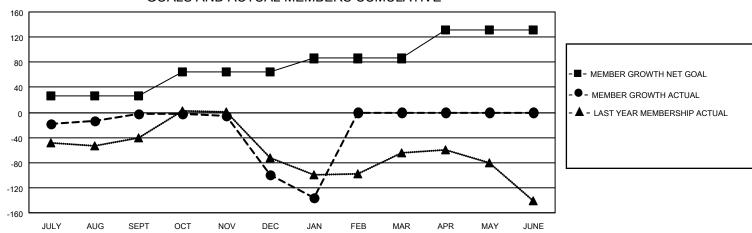

| Members               |        |            |                         |                                              |  |  |  |  |  |
|-----------------------|--------|------------|-------------------------|----------------------------------------------|--|--|--|--|--|
| RESULTS FOR 2022-2023 |        |            |                         |                                              |  |  |  |  |  |
| QUARTER               | MEMBER | GROWTH NET | MEMBER GROWTH<br>ACTUAL | DROPPED MEMBERS ACTUAL (including transfers) |  |  |  |  |  |
| JULY/AUG/SE           | EPT    | 26         | 114                     | 91                                           |  |  |  |  |  |
| OCT/NOV/DEC 39        |        | 39         | 92                      | 180                                          |  |  |  |  |  |
| JAN/FEB/MAR 21        |        | 21         | 46                      | 70                                           |  |  |  |  |  |
| APR/MAY/JUNE          |        | 46         | 0                       | 0                                            |  |  |  |  |  |

## GOALS AND ACTUAL MEMBERS CUMULATIVE

| DROPPED CLUBS: 9 |     | 71 CLUBS OF 200 ADDED 1 OR<br>MORE NEW MEMBERS | GENDER DISTRIBUTION  MALE 2,665 (62.99%) |                |
|------------------|-----|------------------------------------------------|------------------------------------------|----------------|
|                  |     |                                                | FEMALE                                   | 1,564 (36.97%) |
| DROPPED MEMBERS  |     |                                                | NON BINARY                               | 0 (0.00%)      |
| DECEASED         | 35  |                                                | PREFER NOT TO ANSWER                     | 2 (0.05%)      |
| CLUB CANCELLED   | 76  |                                                | TOTAL FAMILY UNIT MEMBERS                | 761            |
| OTHER            | 230 | CLICK HERE FOR CUMULATIVE                      | TOTAL PAINILL ONLY WILLINGERS            |                |
| TOTAL            | 341 | MEMBERSHIP DATA                                | FAMILY MEMBERS PAYING HAL<br>DUES        | F 399          |