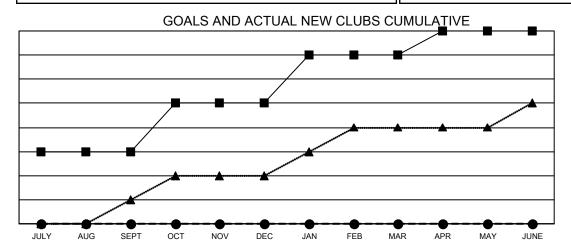

## Results as of: 1/31/2023 LOCATION: GEORGIA

|               | Club          | os        |               |             |    |
|---------------|---------------|-----------|---------------|-------------|----|
|               |               |           |               |             |    |
| QUARTER       | NEW CLUB GOAL | NEW CLUBS | DROPPED CLUBS | QUARTER     | Ν  |
| JULY/AUG/SEPT | 3             | 0         | 1             | JULY/AUG/SI | EΡ |
| OCT/NOV/DEC   | 2             | 0         | 6             | OCT/NOV/DE  | ЕС |
| JAN/FEB/MAR   | 2             | 0         | 2             | JAN/FEB/MA  | R  |
| APR/MAY/JUNE  | 1             | 0         | 0             | APR/MAY/JU  | NE |

- CURRENT YEAR GOALS FOR NEW CLUBS
- ■ CURRENT YEAR ACTUAL NEW CLUBS
- ▲ LAST YEAR ACTUAL NEW CLUBS